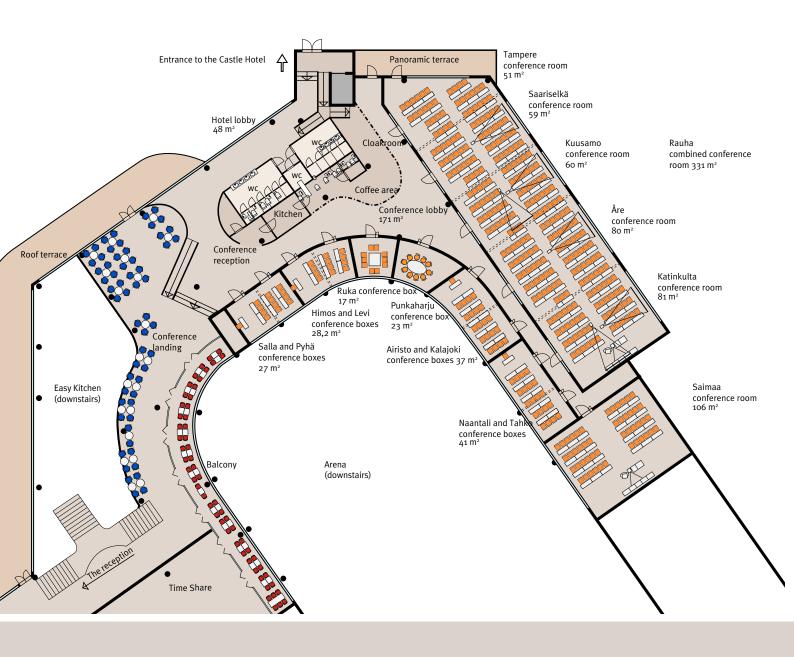

#### CONFERENCE FACILITIES

The conference wing of Holiday Club Saimaa is on the entry floor of the spa building. The conference section includes access to the VIP boxes of the ice arena. The Holiday Club Arena can hold up to 1,750 guests. Its versatile space can also be divided into two. In addition, the facilities include six meeting rooms and ten conference boxes for 8–20 people.

|            | Classroom | Theatre | m²  |
|------------|-----------|---------|-----|
| Katinkulta | 50        | 60      | 80  |
| Tampere    | 24        | -       | 50  |
| Kuusamo    | 40        | 30      | 60  |
| Saariselkä | 40        | 40      | 60  |
| Åre        | 50        | 60      | 80  |
| Saimaa     | 80        | 100     | 106 |

Five meeting rooms can be combined into a single, large one. The large room holds a maximum of around 250 persons. There is also the Paviljonki festival venue in separate building.