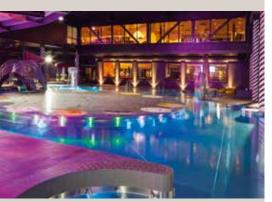

#### Well-being and relaxation

The Cirque de Saimaa Spa, Harmony Spa and Sauna World offer comfortable treatments and relaxation. Take time to treat yourself to some real comfort!

A playful competition at the BowlCircus bowling centre might make your day. Panoramic terraces, the Castle courtyard terrace and events and other services are just a few steps away. There is a gym and other exercise facilities available indoors. Equipment is available for rent. Guided exercise can be arranged for groups.