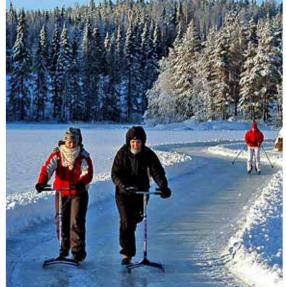

As a location for international meetings, Saimaa is excellent. Here, nature and clean waters are part of the experience. In the winter, tour skating on natural ice may be an equally wonderful experience as an ice show on a summer evening. Service is available in several languages.

In the summer, you can engage in a variety of activities on Lake Saimaa, and in the winter you can ski, skate and take snowshoe hikes. There is a gym and other exercise facilities available indoors. Equipment is available for rent. Guided exercise can be arranged for groups.