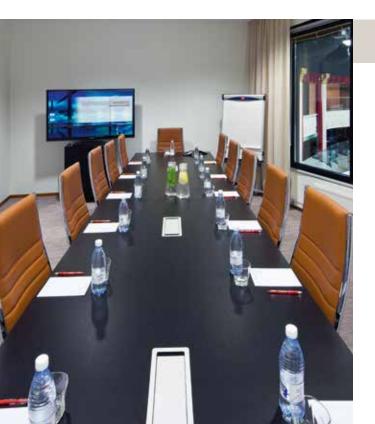

#### CONFERENCE FACILITIES

The conference wing of Holiday Club Saimaa is on the entry floor of the spa building. The conference section includes access to the VIP boxes of the ice arena. The Holiday Club Arena can hold up to 1,750 guests. Its versatile space can also be divided into two. In addition, the facilities include six meeting rooms and ten conference boxes for 8–20 people.

Five meeting rooms can be combined into a single, large one. The large room holds a maximum of around 250 persons. There is also the Paviljonki festival venue in separate building.