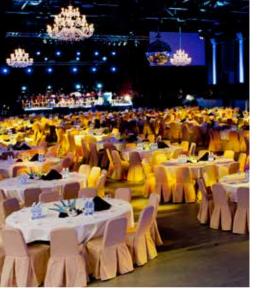

#### CONFERENCE FACILITIES

The conference wing of Holiday Club Saimaa is on the entry floor of the spa building. The conference section includes access to the VIP boxes of the ice arena. The Holiday Club Arena can hold up to 1,750 guests. Its versatile space can also be divided into two. In addition, the facilities include six meeting rooms and ten conference boxes for 8–20 people.

Five meeting rooms can be combined into a single, large one. The large room holds a maximum of around 250 persons. There is also the Paviljonki festival venue in separate building.

Rich in atmosphere, the space is also ideal for important conferences and dinners as well as weddings and birthdays, for example. The round tables of the Alexander Hall can be set for up to 150 guests. Meetings are also easily organised in Paviljonki, where modern technology has been elegantly embedded in the historical walls. Naturally, all the conference facilities in the hotel building are also available to conference guests.