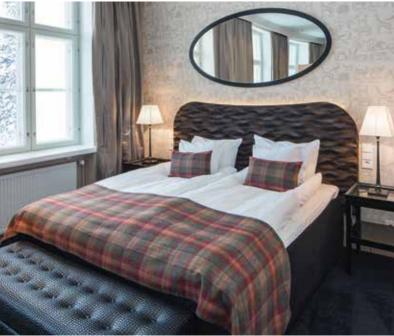

#### More than 1,000 accommodation opportunities

The hotels of Holiday Club Saimaa have almost 2,000 beds. Each Holiday Club Saimaa hotel room is stylish and harmonious, well equipped and modern.

The Club Hotel is peaceful and high-quality, with 137 rooms for 2+2 people. All services are nearby.

The Castle Hotel will pamper those who want a little extra. There are 63 distinctive and spacious rooms for 2 people. The hotel has a peaceful library room of its own.

The Gant Hotel captivates with its style and quality. It has 21 luxurious rooms for 2 people. There is direct access from the hotel wing to the Harmony Spa.