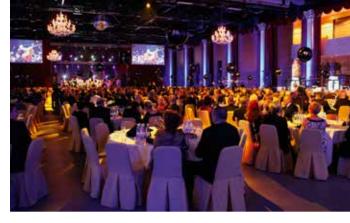

#### CONFERENCE FACILITIES

The conference wing of Holiday Club Saimaa is on the entry floor of the spa building. The conference section includes access to the VIP boxes of the ice arena. The Holiday Club Arena can hold up to 1,750 guests. Its versatile space can also be divided into two. In addition, the facilities include six meeting rooms and ten conference boxes for 8–20 people.

Five meeting rooms can be combined into a single, large one. The large room holds a maximum of around 250 persons. There is also the Paviljonki festival venue in separate building.

Rich in atmosphere, the space is also ideal for important conferences and dinners as well as weddings and birthdays, for example. The round tables of the Alexander Hall can be set for up to 150 guests. Meetings are also easily organised in Paviljonki, where modern technology has been elegantly embedded in the historical walls. Naturally, all the conference facilities in the hotel building are also available to conference guests.