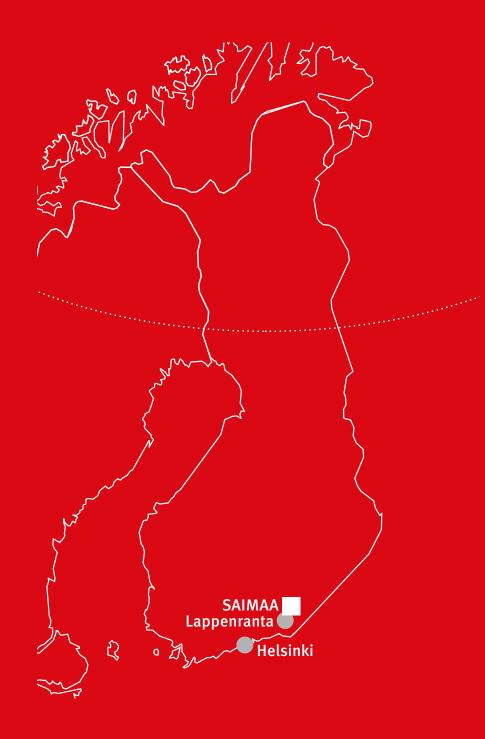

#### Saimaa is near

When the group boards the train or bus, the activities can begin. Get to know one another, do some background work and get in the conference spirit. Trains run daily from Helsinki to Lappeenranta and Imatra. The journey takes less than three hours. Taxis run from the station. The nearest airport is in Lappeenranta, 35 kilometres away.

## Holiday Club Saimaa Conference rooms

Did you know that Holiday Club Saimaa is just 230 km away from Saint-Petersburg.

**Saint Petersburg** is Russia's second largest city after Moscow. Situated on the Neva River, at the head of the Gulf of Finland on the Baltic Sea. It was founded by Tsar Peter the Great on May 27 1703. It is a beautiful place with white nights during summer and a lot of historical monuments.

55320 Rauha, Finland

Lappeenranta area, closest centre: Imatra city 7 km Railway station Imatra 7 km Airport Lappeenranta 40 km Helsinki 250 km St.Petersburg (Russia) 230 km

**Holiday Club Resorts Oy** 