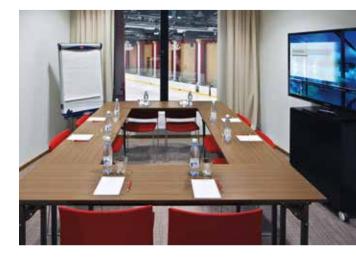

#### CONFERENCE FACILITIES

The conference wing of Holiday Club Saimaa is on the entry floor of the spa building. The conference section includes access to the VIP boxes of the ice arena. The Holiday Club Arena can hold up to 1,750 guests. Its versatile space can also be divided into two. In addition, the facilities include six meeting rooms and ten conference boxes for 8–20 people.

|            | Classroom | Theatre | m²  |
|------------|-----------|---------|-----|
| Katinkulta | 50        | 60      | 80  |
| Tampere    | 24        | -       | 50  |
| Kuusamo    | 40        | 30      | 60  |
| Saariselkä | 40        | 40      | 60  |
| Åre        | 50        | 60      | 80  |
| Saimaa     | 80        | 100     | 106 |